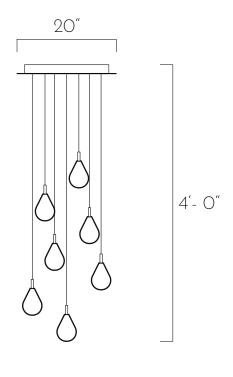

# Canopy Size

20"D x 1.5"H

#### Total Drop

4'H + 2' extra wire for adjustment