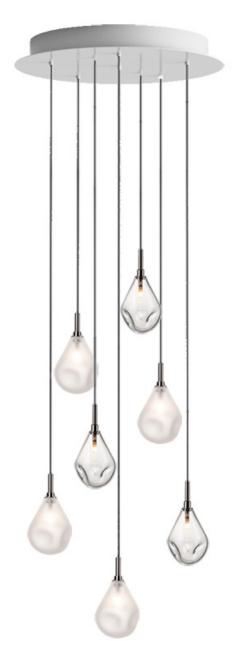

# SOAP MINI 7 WHITE & FROSTED

by **bommo** 

The round chandelier carries 7 Soap mini pendants in White and Frosted finishes. Varying colors, transparency and continuously changing shapes – the characteristic features of soap bubbles, inspired this collection. Lighted, their metallic sheen magically transforms to iridescent and translucent. Each piece is hand-blown without a mold, producing an original in both shape and color.

## **Pendant Colour**

3 units of Clear, 4 units of Frosted White

#### Pendant Material

Mouth-blown crystal, Mounting: Anthracit

#### Pendant Size

4"D x 8"H